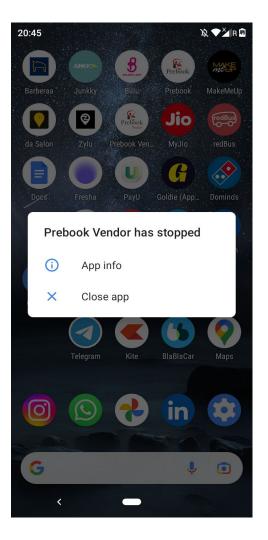

## Social Page

 Unable to add video Shows prebook vendor stopped working. (as shown in screen shot)

 Images upload karte time hmm multiple images bhi upload kar paaye in single frame .That is ki ek single post ek andhar multiple images inside aisa bhi ho jaaye. Jaise ki instagram ki post pe hota hai. (As shown in second screenshot.)