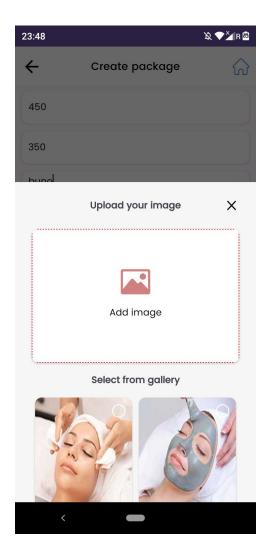

 Packages create ya update karte time jo admin ki gallery hai wahan se images select nahi ho rahi.. Kindly see this issue and make it working as shown in screenshot.

 Now jab ab packages update kar rahe to Image from is empty show kr raa and packages not updating as shown in screenshot.