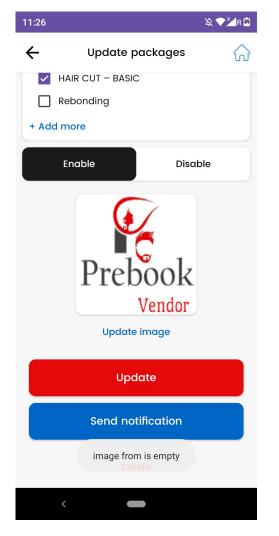

 Packages create ya update karte time jo admin ki gallery hai wahan se images select nahi ho rahi.. Kindly see this issue and make it working as shown in screenshot.

 Now jab ab packages update kar rahe to Image from is empty show kr raa and packages not updating as shown in screenshot.

 And jab image nahi daali ho to yaha pe no image available show ho.