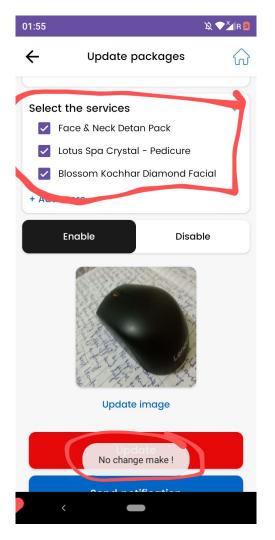

tracaloungamahali00 98 Deady for a fresh laak

4 likes

 Jab bhi humm packages create karte time ya update karte time sirf services selection mein change kar rahe to .... (No change make)

> message shows ho raa but package mein change ho jaara ....this case only works for Services selection change only. As shown in screenshot. Make same like this that package got updated successfully.