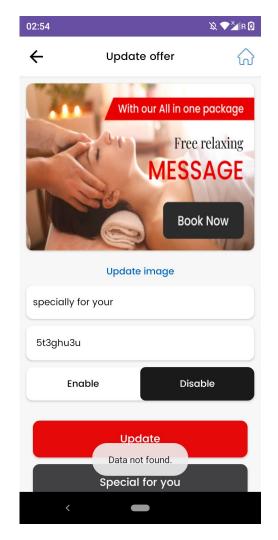

# Offer

 Jab bhi humm offer delete kar rahe to after deleting. back icon pe click karne ke baad same deleted offer pe le jaara with message data not found. As shown in the screen shot. Kindly see this and correct it.